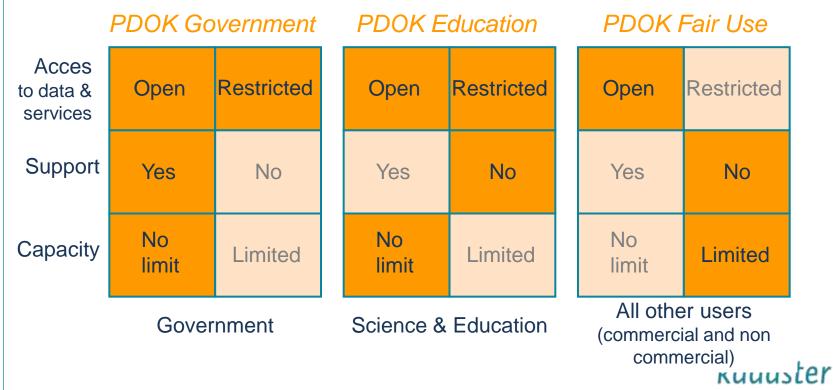

# Service levels

- Service level differentiation
  - 3 service levels
  - 3 target groups
  - 3 categories