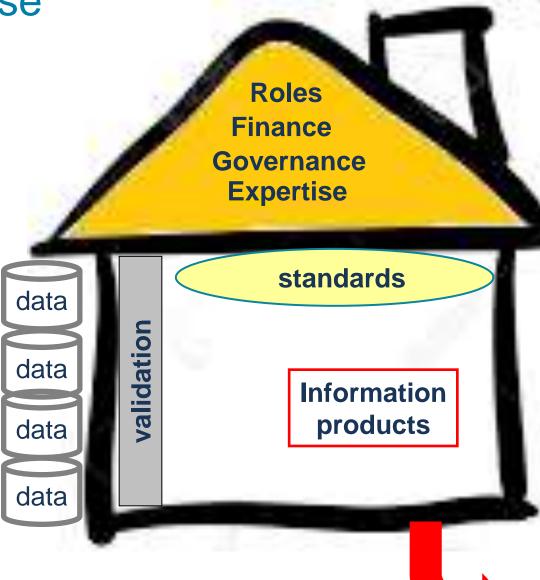

# **Information House**

- Relevant information about a specific subject
- Decide on:
  - Source data
  - Organisation: who is responsible, who is the manager, who are the partners?
  - Validation, quality, standards
  - Information products datasets
  - Connect output to the avenue